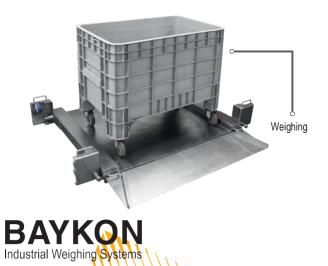

BAYKON BA low profile floor scales are designed for over surface usage. It solves problem of having scale pit and provides ergonomic working conditions. They are designed to supply accurate and reliable weighing for years in any kind of industrial environments.

They are available from 300 kg to 3000 kg capacities with sizes up to 120x150 cm as various standard sizes and free sizes according to customers requests. Depending on the working environment; static painted, galvanised and full stainless steel models can be selected.

BAYKON BA series low profile scales are compatible with OIML standards and it is produced according to European directives up to 2 x 3000d multi range accuracy classes. BAYKON BA series scales are used in food, cosmetic, metal and metallurgy, logistic, chemical and in all industries at every point; from raw material input to production and packing lines, to warehouse entrance and product shipping.