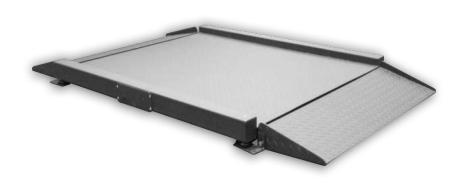

Pitless & ergonomic usage

#### **Robust Design**

- Rugged industrial quality
- Placing loads on scale is safer and easier with 45 mm ultra-low profile design
- Integral side and end guards protect the load cells
- Optional ramps are available

BAYKON BA low profile floor scales are designed for over surface usage. It solves problem of having scale pit and provides ergonomic working conditions. They are designed to supply accurate and reliable weighing for years in any kind of industrial environments.

They are available from 300 kg to 3000 kg capacities with sizes up to 120x150 cm as various standard sizes and free sizes according to customers requests. Depending on the working environment; static painted, galvanised and full stainless steel models can be selected.