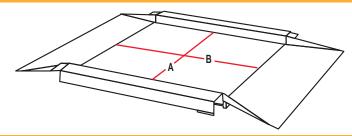

## Sizes(mm)

| Technical Spe                     |                       |                             |                                                                                                                                        |           |           |            |
|-----------------------------------|-----------------------|-----------------------------|----------------------------------------------------------------------------------------------------------------------------------------|-----------|-----------|------------|
| Model                             |                       | Platform Size<br>A x B (mm) | Weighing Capacities                                                                                                                    |           |           |            |
|                                   |                       |                             | 300 kg                                                                                                                                 | 600 kg    | 1500 kg   | 3000 kg    |
| BA 8585                           |                       | 850 x 850                   | •                                                                                                                                      | •         |           |            |
| BA 1010                           |                       | 1000 x 1000                 | •                                                                                                                                      | •         | •         |            |
| BA 1212                           |                       | 1200 x 1200                 | •                                                                                                                                      | •         | •         |            |
| BA 1215                           |                       | 1200 x 1500                 |                                                                                                                                        | •         | •         | •          |
| BAF xxxx<br>(Free size)           |                       | Maximum<br>1500 x 1500      | 0                                                                                                                                      | 0         | 0         | 0          |
|                                   | ability               |                             |                                                                                                                                        |           |           |            |
| Approved                          | Single range          |                             | 100 g                                                                                                                                  | 200 g     | 500 g     | 1kg        |
| OIML<br>Approve                   | 2 x 3000e Multi range |                             | 50/100g                                                                                                                                | 100/200 g | 200/500 g | 500 g/1 kg |
| Non-approved industrial usage (°) |                       | ndustrial usage (°)         | 20 g                                                                                                                                   | 50 g      | 100 g     | 200 g      |
| Meas                              | uring Rar             | nges                        |                                                                                                                                        |           |           |            |
| Minimum weighing range            |                       | ing range                   | 2kg                                                                                                                                    | 4kg       | 10 kg     | 20 kg      |
| Repeatability                     |                       |                             | 0,04 kg                                                                                                                                | 0,06 kg   | 0,15 kg   | 0,30 kg    |
| Zeroing range                     |                       |                             | +/-6 kg                                                                                                                                | +/-12 kg  | +/-30 kg  | +/-60 kg   |
| Taring range                      |                       |                             | From 0 kg to maximum capacity                                                                                                          |           |           |            |
| Overload limit (Static)           |                       | Static)                     | 400 kg                                                                                                                                 | 800 kg    | 1800 kg   | 3200 kg    |
| Cons                              | truction              |                             |                                                                                                                                        |           |           |            |
| Platform height                   |                       |                             | 45 mm                                                                                                                                  |           |           | 0          |
| Number of load cells              |                       | cells                       | 4                                                                                                                                      |           |           |            |
| Material                          |                       |                             | Standard static painted, optionally galvanised or stainless steel                                                                      |           |           |            |
| IP protection                     |                       |                             | IP67/IP68                                                                                                                              |           |           |            |
| Ramp quantity                     |                       |                             | Standard 1 piece                                                                                                                       |           |           |            |
|                                   | ator                  |                             |                                                                                                                                        |           | ·         |            |
| Specifications                    |                       | i                           | All BAYKON indicators or terminals can be connected. Please refer to the brochure of the weighing instrument for detailed information. |           |           |            |